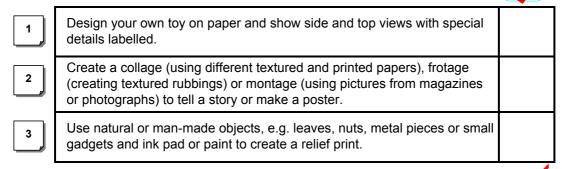

## 1. Drawing and Painting

| 2. Design and Mixed Media |                                                                                                                                                                                |  |  |  |
|---------------------------|--------------------------------------------------------------------------------------------------------------------------------------------------------------------------------|--|--|--|
| 4                         | Create your own cartoon character using a pen on paper. Draw in the background. For copyright reasons, the character cannot be from another artist's work (no tracing either). |  |  |  |
| 3                         | Paint a landscape - real or imaginary - using paint on paper, board or canvas.                                                                                                 |  |  |  |
| 2                         | Arrange three items on the table in front of you and draw a still-life using pencil and paper.                                                                                 |  |  |  |
| 1                         | Produce a free hand sketch and shade or paint it in front of your examiner. You may choose and subject matter you like.                                                        |  |  |  |